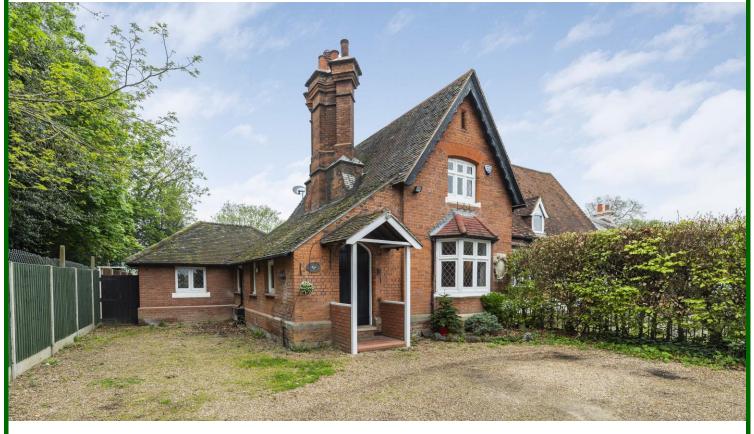

170 North Cray Road Sidcup, DA14 5EL

Offers in Excess of £700,000

Village Estates are delighted to present to the market this charming CONVERTED SCHOOL HOUSE built in the mid 1880's. Having been converted into a beautiful 4 bedroom semidetached family home with a good sized rear garden and gated off road parking. Positioned within a short walk of Five Arches/Foots Cray Meadows along with some local pubs and restaurants. Bexley and Albany park stations are also within walking distance. Internal viewing comes highly recommended...